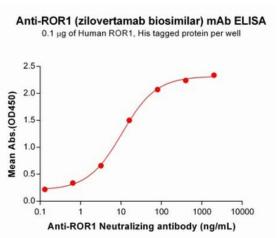

Figure 1. ELISA plate pre-coated by 2 µg/ml (100 µl/well) Human ROR1, His tagged protein 11267 can bind Anti-ROR1 Neutralizing antibody (28076) in a linear range of 0.64-16 µg/ml.

Figure 2. Flow cytometry analysis with Anti-ROR1 (zilovertamab biosimilar) mAb 15 µg/mL on Expi293 cells transfected with Human ROR1 (Blue histogram) or Expi293 transfected with irrelevant protein (Red histogram).