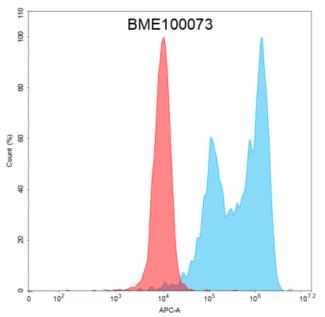

Figure 1. ELISA plate pre-coated by 2 µg/ml (100 µl/well) Human ROR1, His tagged protein 11267 can bind Anti-ROR1 Neutralizing antibody (28076) in a linear range of 0.64-16 µg/ml.

Figure 2. Flow cytometry analysis with Anti-ROR1 (zilovertamab biosimilar) mAb 15 µg/mL on Expi293 cells transfected with Human ROR1 (Blue histogram) or Expi293 transfected with irrelevant protein (Red histogram).